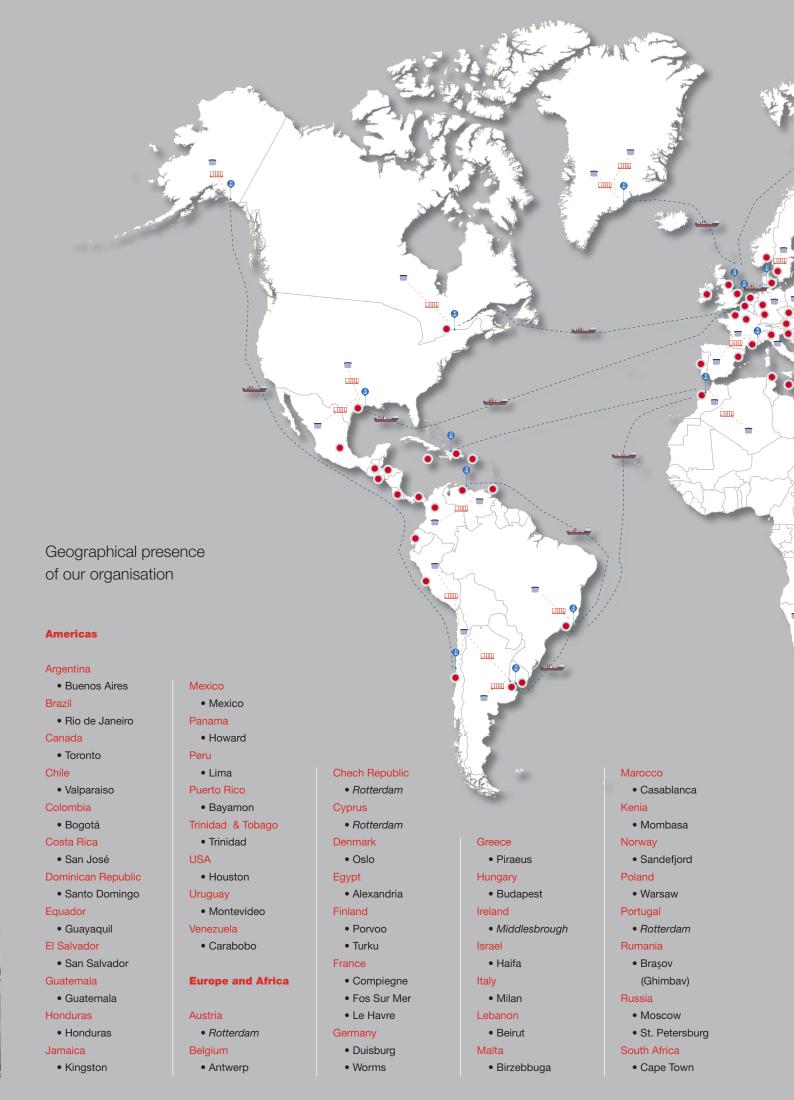

# **Den Hartogh Logistics in a nutshell**

Your bulk logistics service provider for the liquid chemical, polymer and dry bulk food industry – with almost a hundred years of expertise. That's Den Hartogh in a nutshell. Serving manufacturers, importers, exporters, distributors and traders we have moved and stored more than 15,300 different products across the world, such as:

Our team, which is well-distributed across the globe, understands your international challenge and speaks the local logistics language. Supported by our state-of-the-art Transport Management System, the seasoned team is ready to carry out your transport orders. The transport fleet is strategically positioned across the global chemical regions and consists of 6,700 dry bulk containers and more than 18,000 tank containers for your liquid and gas chemicals. With this large operating network and our economies of scale, Den Hartogh is ready to solve any logistics challenge.