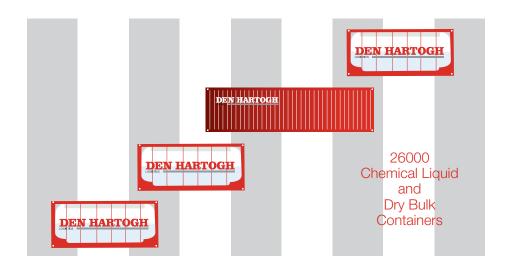

Our team, which is well-distributed across the globe, understands your international challenge and speaks the local logistics language. Supported by our state-of-the-art Transport Management System, the seasoned team is ready to carry out your transport orders. The transport fleet is strategically positioned across the global chemical regions and consists of 6,700 dry bulk containers and more than 18,000 tank containers for your liquid and gas chemicals. With this large operating network and our economies of scale, Den Hartogh is ready to solve any logistics challenge.